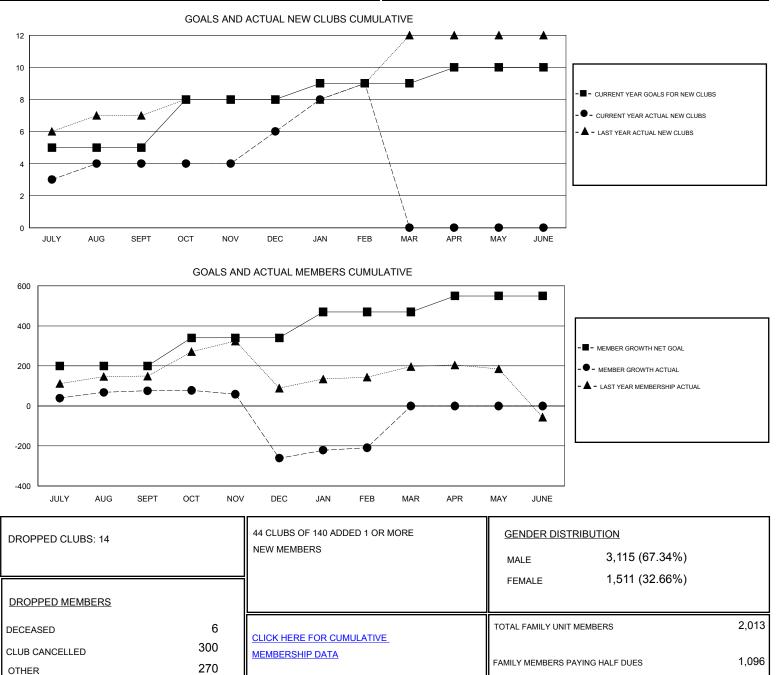

## MONTHLY MEMBERSHIP PROGRESS REPORT

District 322 E

Results as of: 2/29/2020

| GMT:                           |        |        |         |                                  |            |           | GMT CA    |
|--------------------------------|--------|--------|---------|----------------------------------|------------|-----------|-----------|
| Clubs<br>RESULTS FOR 2019-2020 |        |        |         | Members<br>RESULTS FOR 2019-2020 |            |           |           |
|                                |        |        |         |                                  |            |           |           |
| JULY/AUG/SEPT                  | 5      | 4      | 0       | JULY/AUG/SEPT                    | 200        | 173       | 77        |
| OCT/NOV/DEC<br>JAN/FEB/MAR     | 3<br>1 | 2<br>3 | 13<br>1 | OCT/NOV/DEC<br>JAN/FEB/MAR       | 140<br>130 | 89<br>148 | 425<br>74 |
| APR/MAY/JUNE                   | 1      | 0      | 0       | APR/MAY/JUNE                     | 80         | 0         | 0         |